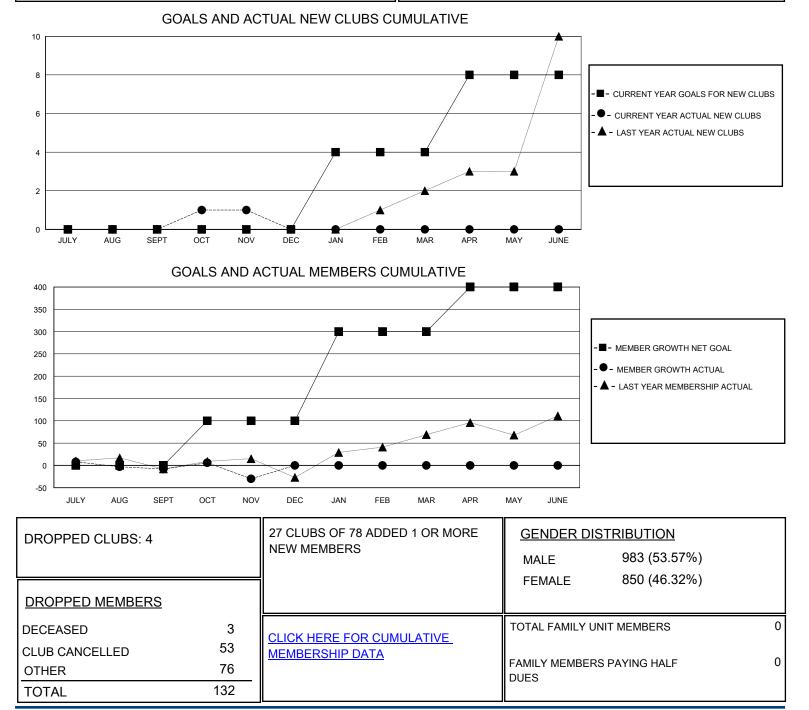

## MONTHLY MEMBERSHIP PROGRESS REPORT

District 404 A2

Results as of: 11/30/2024

| GMT:                  |               |           |               |                       |                        |                         | GMT CA                                             |
|-----------------------|---------------|-----------|---------------|-----------------------|------------------------|-------------------------|----------------------------------------------------|
| Clubs                 |               |           |               | Members               |                        |                         |                                                    |
| RESULTS FOR 2024-2025 |               |           |               | RESULTS FOR 2024-2025 |                        |                         |                                                    |
| QUARTER               | NEW CLUB GOAL | NEW CLUBS | DROPPED CLUBS | QUARTER               | BER GROWTH NET<br>GOAL | MEMBER GROWTH<br>ACTUAL | DROPPED<br>MEMBERS ACTUAL<br>(including transfers) |
| JULY/AUG/SEPT         | 0             | 0         | 2             | JULY/AUG/SEPT         | 0                      | 41                      | 39                                                 |
| OCT/NOV/DEC           | 0             | 1         | 2             | OCT/NOV/DEC           | 100                    | 73                      | 93                                                 |
| JAN/FEB/MAR           | 4             | 0         | 0             | JAN/FEB/MAR           | 200                    | 0                       | 0                                                  |
| APR/MAY/JUNE          | 4             | 0         | 0             | APR/MAY/JUNE          | 100                    | 0                       | 0                                                  |